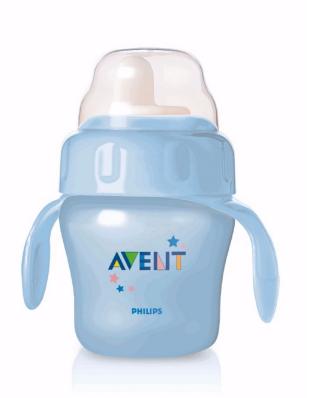

Avent Magic Trainer Cup

Single with handles

## Easy transition from bottle to cup

Non-spill, easy-sip

## **Benefits and Features:**

- Soft Spout- for easy first step from nipple to spout
- Patented Magic Valve controls flow to avoid spillage
- Easy to grip, removable handles
- Magic Spouts and Handles also fit the AVENT Bottle
- Snap-on lid to keep spout clean
- Measurement scale on the cup

## What is Included

- Magic Handles: I pcs
  Soft Spout: I pcs
  7oz/200ml Magic Cup: I pcs

Issue date 2008-08-25

© 2008 Koninklijke Philips Electronics N.V. All Rights reserved.

Version: 2.2

Specifications are subject to change without notice. Trademarks are the property of Koninklijke Philips Electronics N.V. or their respective owners.